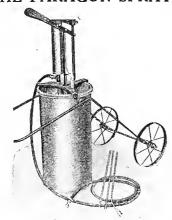

Black Leaf 40, Dalmatian Insect Powder, Fish Oil Soap, Kerosene Emulsion.

Red Spider. Aphine, Aphis Punk, Black Leaf 40, Imp. Soap Spray, I. X. L. Compound, Lemon Oil, Sulco-V. B., Thrip Juice.

Rose Bugs. Hellebore, Imp. Soap Spray, Kerosene Emulsion, Readeana.

Rose Slugs. Arsenate of Lead, Hellebore, Nikoteen, Slug Shot, Tobacco Dust.

Rust. Bordeaux Mixture, Copper Solution, Fungicide, Grape Dust.

Scale. Fish Oil Soap, I. X. L. Compound, Kerosene Emulsion, Lemon Oil, Lime Sulphur, Scalecide, Scale Destroyer, Sulco-V. B., Thrip Juice.

Thrip. Aphine, Aphis Punk, Black Leaf 40, I. X. L. Compound, Imp. Soap Spray, Lemon Oil, Sulco-V. B., Thrip Juice.

White Fly. Aphine, Aphis Punk, Imp. Soap Spray, Sulco-V. B.

Worms. Vermine, Worm Destroyer, Worm Eradicator.

#### THE PARAGON SPRAYER



No. 3 Paragon Sprayer

Especially desirable for the reason that it is not necessary to strain the material. Excellent for applying whitewash or cold water paint.

No. 3—Equipped with a 12-gal. tank mounted on a truck, three 21/2 ft. extension pipes, 2 nozzles and 10 ft. of hose,

See Pages 44 and 45 for a Complete List of Insecticides.

#### WHAT FERTILIZERS TO USE ON VARIOUS CROPS

#### For Greenhouse Use

Bone Meal, Cow Manure, Antirrhinum (Snapdragon). Sheep Manure.

Asparagus Plumosus. Dried Blood, Cow Manure, Sheep Manure.

Asparagus Sprengeri. Dried Blood, Cow Manure, Sheep Manure.

Aster. Bone Meal, Lime, Wood Ashes.

Begonias. Sheep Manure, Cow Manure.

Calceolaria. Cow Manure, Sheep Manure.

Callas. Bone Meal, Clay's Fertilizer, Cow Manure.

Carnations. Dried Blood, Bone Meal, S